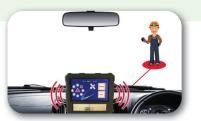

### **Level 7 Technology Differentiation**

Level 7 solution offers a visual & audible alert

Portable installation for mobile units

Allows for dynamic zones which adjust according to speed

Integrated with boom gates for controlled access

Significantly improves traffic awareness to vehicles and pedestrians

GPS can be augmented with Time of Flight (GPS drift / under-roof)