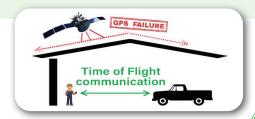

Significantly improves traffic awareness to vehicles and pedestrians

GPS can be augmented with Time of Flight (GPS drift / under-roof)