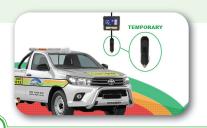

### **Level 7 Technology Differentiation**

Level 7 solution offers a visual & audible alert

Portable installation for mobile units

Allows for dynamic zones which adjust according to speed

Integrated with boom gates for controlled access