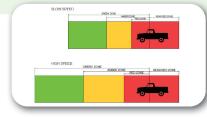

### **Level 7 Technology Differentiation**

Level 7 solution offers a visual & audible alert

Portable installation for mobile units

Allows for dynamic zones which adjust according to speed

Integrated with boom gates for controlled access

Significantly improves traffic awareness to vehicles and pedestrians

GPS can be augmented with Time of Flight (GPS drift / under-roof)