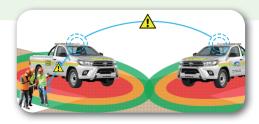

### **Level 7 Technology Differentiation**

Level 7 solution offers a visual & audible alert

Portable installation for mobile units

Allows for dynamic zones which adjust according to speed

Integrated with boom gates for controlled access

Significantly improves traffic awareness to vehicles and pedestrians

GPS can be augmented with Time of Flight (GPS drift / under-roof)